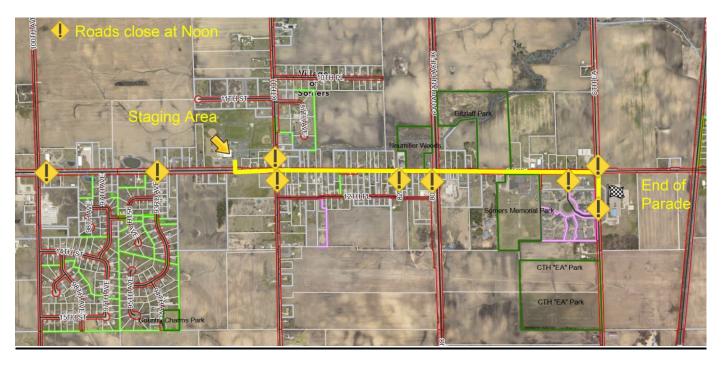

#### PARADE ROUTE

Floats begin staging at Noon and end at 1:20 p.m. at Shoreland Lutheran High School, 9026 12th Street (east entrance only). Roads close at noon. Village of Somers or Kenosha County staff will let parade participants proceed to the staging area.

The Parade starts at 2 p.m. sharp from Shoreland Lutheran High School and proceeds east on 12th Street (Hwy. E), turns south on 72nd Avenue (Hwy EA) and ends at Somers Elementary. It is approximately 1 & ½ miles long.